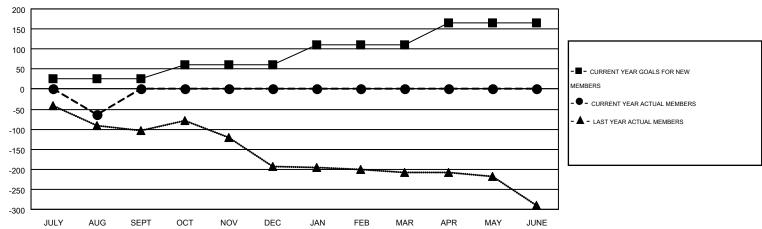

## MONTHLY MEMBERSHIP PROGRESS REPORT

Results as of: 8/31/2016

**LOCATION: NEW JERSEY** 

Multiple District 16

GMT CA 1

|               |                  | Clubs             |                  |                  | Members  RESULTS FOR 2016-2017 |                    |                                        |                    |                  |
|---------------|------------------|-------------------|------------------|------------------|--------------------------------|--------------------|----------------------------------------|--------------------|------------------|
|               | RESU             | LTS FOR 2016-2017 |                  |                  |                                |                    |                                        |                    |                  |
| QUARTER       | NEW CLUB<br>GOAL | NEW CLUBS         | DROPPED<br>CLUBS | NET<br>GAIN/LOSS | QUARTER                        | NEW MEMBER<br>GOAL | CHARTER AND<br>NEW<br>MEMBERS<br>ADDED | DROPPED<br>MEMBERS | NET<br>GAIN/LOSS |
| JULY/AUG/SEPT | 0                | 0                 | 2                | -2               | JULY/AUG/SEPT                  | 25                 | 60                                     | 123                | -63              |
| OCT/NOV/DEC   | 1                | 0                 | 0                | 0                | OCT/NOV/DEC                    | 35                 | 0                                      | 0                  | 0                |
| JAN/FEB/MAR   | 1                | 0                 | 0                | 0                | JAN/FEB/MAR                    | 50                 | 0                                      | 0                  | 0                |
| APR/MAY/JUNE  | 2                | 0                 | 0                | 0                | APR/MAY/JUNE                   | 55                 | 0                                      | 0                  | 0                |

## GOALS AND ACTUAL MEMBERS CUMULATIVE

| DROPPED CLUBS: 2  DROPPED MEMBERS |     | 31 CLUBS OF 187 ADDED 1 OR MORE<br>NEW MEMBERS | GENDER DISTRIBUTION  MALE 3,289 (70.75%)  FEMALE 1,360 (29.25%) |     |
|-----------------------------------|-----|------------------------------------------------|-----------------------------------------------------------------|-----|
| DECEASED                          | 12  | CLICK HERE FOR HEALTH                          |                                                                 | 702 |
| CLUB CANCELLED                    | 43  | ASSESSMENT DATA                                | FAMILY UNIT MEMBERS                                             | 703 |
| OTHER                             | 68  |                                                | HEAD OF HOUSEHOLD                                               | 335 |
| TOTAL                             | 123 |                                                | NON-HEAD OF HOUSEHOLD                                           | 368 |