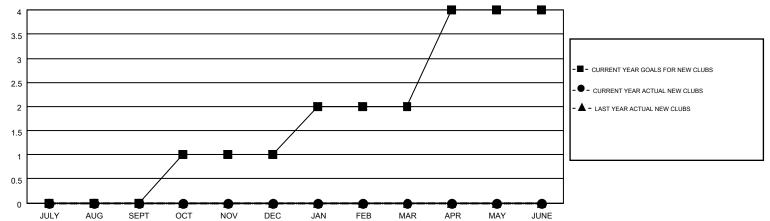

## MONTHLY MEMBERSHIP PROGRESS REPORT

Results as of: 8/31/2016

**LOCATION: NEW JERSEY** 

Multiple District 16

GMT CA 1

|               |                  | Clubs             |                  |                  | Members  RESULTS FOR 2016-2017 |                    |                                        |                    |                  |
|---------------|------------------|-------------------|------------------|------------------|--------------------------------|--------------------|----------------------------------------|--------------------|------------------|
|               | RESU             | LTS FOR 2016-2017 |                  |                  |                                |                    |                                        |                    |                  |
| QUARTER       | NEW CLUB<br>GOAL | NEW CLUBS         | DROPPED<br>CLUBS | NET<br>GAIN/LOSS | QUARTER                        | NEW MEMBER<br>GOAL | CHARTER AND<br>NEW<br>MEMBERS<br>ADDED | DROPPED<br>MEMBERS | NET<br>GAIN/LOSS |
| JULY/AUG/SEPT | 0                | 0                 | 2                | -2               | JULY/AUG/SEPT                  | 25                 | 60                                     | 123                | -63              |
| OCT/NOV/DEC   | 1                | 0                 | 0                | 0                | OCT/NOV/DEC                    | 35                 | 0                                      | 0                  | 0                |
| JAN/FEB/MAR   | 1                | 0                 | 0                | 0                | JAN/FEB/MAR                    | 50                 | 0                                      | 0                  | 0                |
| APR/MAY/JUNE  | 2                | 0                 | 0                | 0                | APR/MAY/JUNE                   | 55                 | 0                                      | 0                  | 0                |

## GOALS AND ACTUAL NEW CLUBS CUMULATIVE